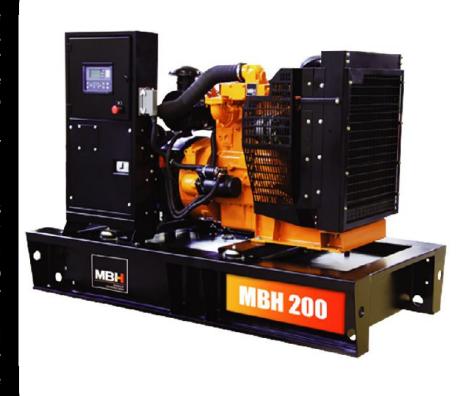

While pacing our stride towards this goal, Mazada Power Limited continuous perseverance has won over the trust and confidence of large foreign corporations that led to awards of distributorship of world renowned German origin MBH brand Generator for clean and reliable power.

The MBH brand Generator, Engine, Alternator and Control System all are German origin. Our rating covers from Diesel Generator 11 KVA to 3000 KVA, HFO Generator 859 KVA to 4400 KVA and Gas Generator 42 KVA to 1740 KVA.

### Power Generator:

Mazada Power Limited is the sole distributor of modern MBH GmbH, who is the leading manufacture of Diesel Engine Generator, HFO Engine Generator and Gas Engine Generator in Germany. Our rating covers from Diesel Generator 11 KVA to 3000 KVA, HFO Generator 859 KVA to 4400 KVA and Gas Generator 42 KVA to 1740 KVA. We are actively engaged in sales and marketing of power generating equipment. The aim of this division is to provide reliable, safe, and environmental friendly power to the industrial, commercial, and residential facilities. The division covers the activities throughout the country significantly contributing to country's the power engineering, management, generation, and distribution system. Our main focus is to ensure round-the-clock after-sales service anywhere through