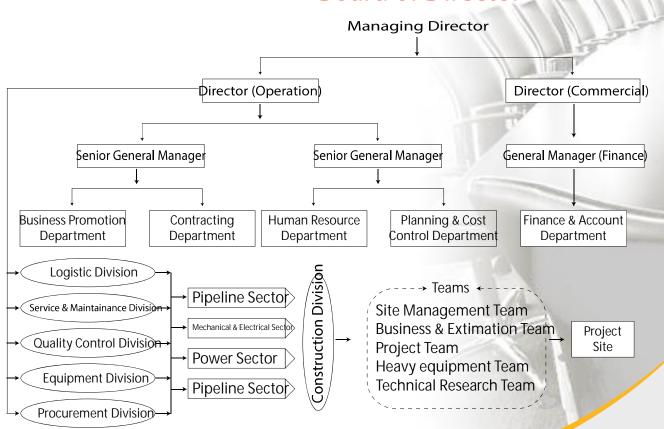

## rganization

Mazada and its sister concerns have more than one hundred staff members and contract employees in various projects. Mazada is organized into Four (4) independently-managed operating divisions. Workforce Distribution of the divisions is as follows

| Divisions                            | Staffs |
|--------------------------------------|--------|
| 1. Logistics Division                | 10     |
| 2. Services & Maintenance Division   | 15     |
| 3. Safety & Quality Control Division | 05     |
| 4. Equipment Division                | 50     |
| 5. Procurement Division              | 10     |
| 6. Construction Division             | 20     |
| 7. Engineering Division              | 30     |