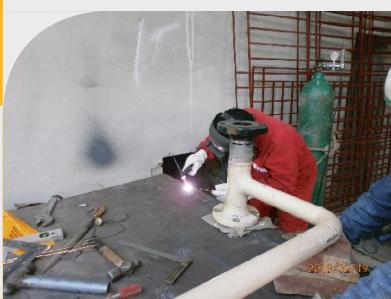

#### Quality Certificate:

Ensure qualified welding shop (certificate attached). Maintain a good quality services.

#### Quality assurance plan:

Mazada's Quality Management team will assurance the quality.

All the job carried out will be separately recorded & verified under following specifications:

- a. Pipe fabrication & installation specification.
- b. Welding & process specification.
- c. Painting & coating specification.
- d. Pressure test & flushing.
- The following quality records will be maintained.
  - a. Responsible for welding procedure process material.& test project supervisor.
  - b. Post weld & heat treatment.
  - c. NDT testing & records.
  - d. Hydrostatic test & records.
  - e. Safety briefing or meeting by S. O.
  - f. Technical Meeting.
  - g. Inspection or Monitoring.
  - h. Review.
  - i. Back up welders, fitters, fitters, grinder, manpower, store & stock-store keeper.